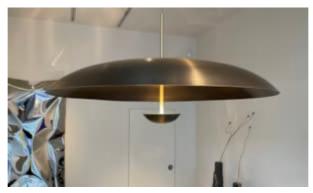

LONDON

Eva Menz
Ore Pendant
For Atelier 001 - the Cosmic collection

Composed of two hand-spun brass plates and finished with a mixed patina

UK, contemporary

Diametre: 100 cm Drop: on request

Inspired by planet-like shapes and textures, the Cosmic collection plays with both metal properties and a selection of patina finishes.

The light is projected into the shade and reflects out, illuminating without creating a glare.

Softly illuminated with integrated LED from within, this sculptural ceiling piece sits elegantly in both contemporary and vintage-inspired interiors. Please note that each piece is individually handmade, therefore unique in its own way.