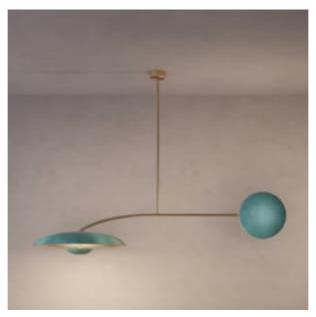

## LONDON

Eva Menz Orbit Solo For Atelier 001 - the Cosmic collection

Verdigris patinated brass and satin brass (other finishes possible - please see last two photos for the PAD London finish)

UK, contemporary

Width: 160 cm Height: 115 cm Depth: 60 cm

Inspired by planet-like shapes and textures, the Cosmic collection plays with both metal properties and a selection of patina finishes. This sculptural ceiling piece sits elegantly in both contemporary and vintage-inspired interiors. Each piece is individually handmade, therefore unique in its own way.