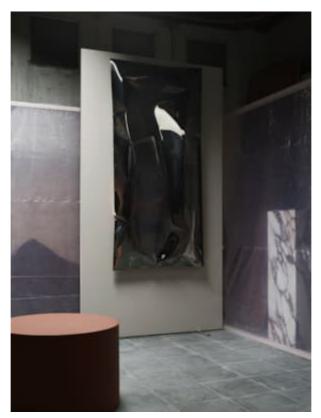

## LONDON

Ben Storms (Belgium - ) In Hale Wallpiece

Made of inflated brass coated in black nickel — a technique characterized by unpredictable results — this piece takes the shape of a cushion. The process involves inflating sheet metal against a piece of stone, transforming it into a three-dimensional shape which echoes the shape of the stone. This method changes both the appearence and the structural properties of the metal. The result challenges our preconceptions about materials and their properties. Poetic and playful, this is an artwork with impact.

In black nickel-plated brass

Limited edition of 25 + 2 A.P. numbered and signed

H: 165 cm W:: 80 cm D: 25 cm

Belgium, 2021

T: +44 (0) 207 730 27 28 | M: +44 (0) 77 60 88 24 96 | LONDON@88-GALLERY.COM | WWW.88-GALLERY.COM 86-88 PIMLICO ROAD, LONDON SW1W 8PL