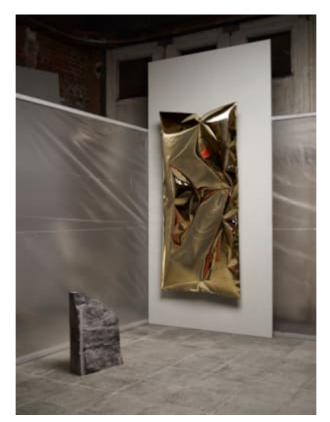

## LONDON

Ben Storms (Belgium - ) In Hale Wallpiece In brass

Limited edition of 8 + 2 A.P. numbered and signed

H: 180 cm W:: 90 cm D: 25 cm

Belgium, contemporary

Image copyright Alexandre Popelier

Made of inflated brass — a technique characterized by unpredictable results — this piece takes the shape of a cushion. The process involves inflating sheet metal against a piece of stone, transforming it into a threedimensional shape which echoes the shape of the stone. This method changes both the appearence and the structural properties of the metal. The result challenges our preconceptions about materials and their properties. Poetic and playful, this is an artwork with impact.