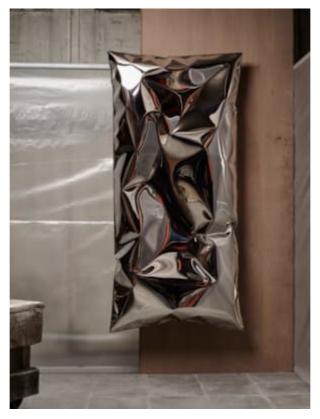

## LONDON

Ben Storms (Belgium - )
In Hale Wallpiece
In stainless steel

Limited edition of 8 + 2 A.P. numbered and signed

H: 180 cm W: 90 cm D: 25 cm

Belgium, contemporary

## Image copyright Alexandre Popelier

Made of inflated steel — a technique characterized by unpredictable results — this piece takes the shape of a cushion. The process involves inflating sheet metal against a piece of stone, transforming it into a three-dimensional shape which echoes the shape of the stone. This method changes both the appearence and the structural properties of the metal. The result challenges our preconceptions about materials and their properties. Poetic and playful, this is an artwork with impact.